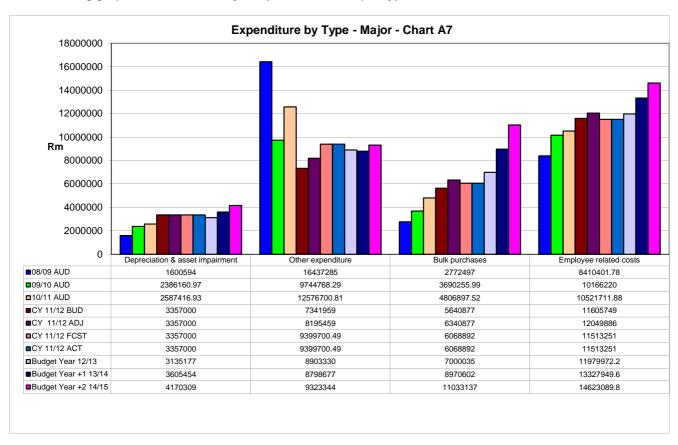

In view of the aforementioned, the following table is a consolidated overview of the proposed 2012/13 Mediumterm Revenue and Expenditure Framework:

Table 1 Consolidated Overview of the 2011/12 MTREF

| Description                   | Adjusted<br>Budget<br>2011/12 | Budget<br>Year<br>2012/13 | Budget<br>Year<br>2013/14 | Budget Year<br>2014/15 |
|-------------------------------|-------------------------------|---------------------------|---------------------------|------------------------|
| Total Operating Revenue       | 37,279,748                    | 39,803,084                | 43,181,554                | 48,172,270             |
| Total Operating Expenditure   | 40,205,748                    | 41,103,084                | 45,781,554                | 51,372,270             |
| Surplus/(Deficit for the year | (2,926,000)                   | (1,300,000)               | (2,600,000)               | (3,200,000)            |
| Total Capital Expenditure     | 7,892,000                     | 9,574,000                 | 10,099,000                | 10,683,000             |

Total operating expenditure for the 2012/13 financial year has been appropriated at R41 103 million and translates into a budgeted loss of R1,3 million. When compared to the 2011/12 Adjustments Budget, operational expenditure has grown by 2.23 per cent in the 2012/13 budget and by 13.87 and 12.21 per cent for each of the respective outer years of the MTREF. The deficit for the MTREF is caused by depreciation for assets purchased from Government Grants. The value of the assets are already appropriated to the accumulated Surplus.