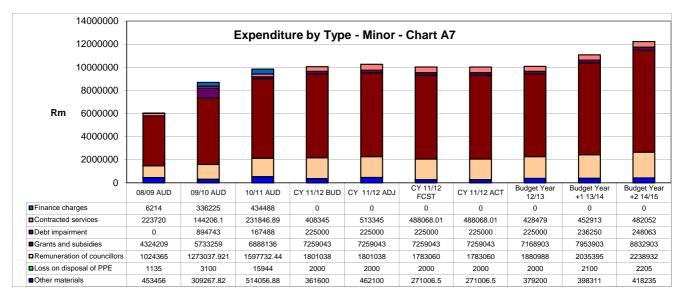

ther expenditure               | 16,437,285         | 9,744,768          | 12,576,701         | 7,341,959          | 8,195,459          | 9,399,700             | 9,399,700         | 8,903,330              | 8,798,676                 | 9,323,342                 |
| Loss on disposal of PPE         | 1,135              | 3,100              | 15,944             | 2,000              | 2,000              | 2,000                 | 2,000             | 2,000                  | 2,100                     | 2,205                     |
| Total Expenditure               | 35,253,877         | 34,681,244         | 40,342,419         | 38,002,611         | 40,205,748         | 40,367,021            | 40,367,021        | 41,103,084             | 45,781,554                | 51,372,268                |









The budgeted allocation for employee related costs for the 2012/13 financial year totals R11,9 million, which equals 29.15 per cent of the total operating expenditure. No salary negotiations have been initiated as yet. Considering the latest increase of 6.08% from the start of the 2011/12 budget year, an increase of 7% has been budgeted for. An annual increase of 10 per cent has been included in the two outer years of the MTREF.

It should be noted that the total financial implication could not be determined as the applicable municipal wage curve (representing equal pay for equal work at all municipalities in South Africa) has not been finalised. The cost associated with the remuneration of councillors is determined by the Minister of Co-operative Governance and Traditional Affairs in