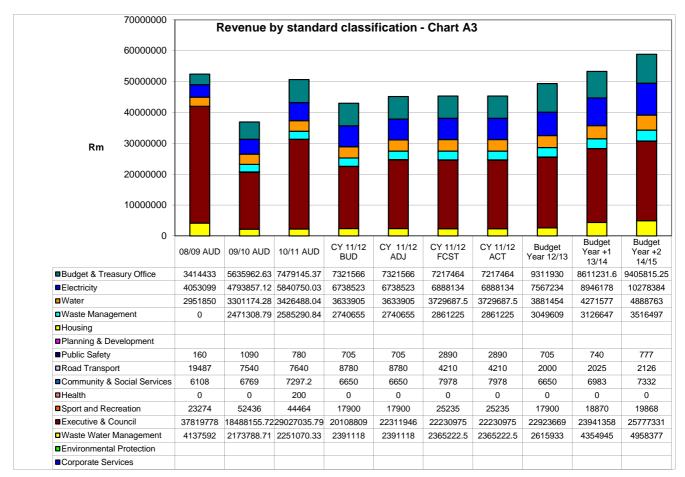

Table 2 Summary of revenue classified by main revenue source

| Description                                     | 2008/09            | 2009/10            | 2010/11            |                    | Current Ye         | ear 2011/12           |                      | 2012/13 M              | edium Term R              | evenue &                  |
|-------------------------------------------------|--------------------|--------------------|--------------------|--------------------|--------------------|-----------------------|----------------------|------------------------|---------------------------|---------------------------|
| R                                               | Audited<br>Outcome | Audited<br>Outcome | Audited<br>Outcome | Original<br>Budget | Adjusted<br>Budget | Full Year<br>Forecast | Pre-audit<br>outcome | Budget Year<br>2012/13 | Budget Year<br>+1 2013/14 | Budget Year<br>+2 2014/15 |
| Revenue By Source                               |                    |                    |                    |                    |                    |                       |                      |                        |                           |                           |
| Property rates                                  | 2,683,429          | 3,892,838          | 3,908,466          | 3,993,222          | 3,993,222          | 3,879,860             | 3,879,860            | 4,626,502              | 5,548,511                 | 5,937,763                 |
| Property rates - penalties & collection charges | -                  | 204,870            | 248,377            | 190,000            | 190,000            | 190,000               | 190,000              | 190,000                | 199,500                   | 209,475                   |
| Service charges - electricity revenue           | 3,725,463          | 4,466,913          | 5,514,194          | 6,411,587          | 6,411,587          | 6,561,818             | 6,561,818            | 7,240,298              | 8,619,206                 | 9,951,375                 |
| Service charges - water revenue                 | 2,624,724          | 2,974,678          | 3,100,112          | 3,307,229          | 3,307,229          | 3,403,361             | 3,403,361            | 3,554,778              | 4,383,465                 | 5,198,143                 |
| Service charges - sanitation revenue            | 3,809,413          | 1,847,552          | 1,924,834          | 2,064,882          | 2,064,882          | 2,038,986             | 2,038,986            | 2,289,697              | 2,585,211                 | 3,105,596                 |
| Service charges - refuse revenue                | -                  | 2,470,537          | 2,584,520          | 2,739,875          | 2,739,875          | 2,860,401             | 2,860,401            | 3,048,829              | 3,538,496                 | 4,167,218                 |
| Service charges - other                         |                    |                    |                    |                    |                    |                       |                      |                        |                           |                           |
| Rental of facilities and equipment              | 421,400            | 446,335            | 448,165            | 409,730            | 409,730            | 421,308               | 421,308              | 410,674                | 431,133                   | 452,689                   |
| Interest earned - external investments          | 1,667,689          | 1,743,469          | 1,115,642          | 1,297,000          | 1,297,000          | 1,214,554             | 1,214,554            | 1,297,000              | 1,361,850                 | 1,429,943                 |
| Interest earned - outstanding debtors           | 7,086              | 4,713              | 4,009              | 3,300              | 3,300              | 3,300                 | 3,300                | 3,300                  | 3,465                     | 3,638                     |
| Dividends received                              |                    |                    |                    |                    |                    |                       |                      |                        |                           |                           |
| Fines                                           | 13,853             | 19,189             | 19,652             | 12,230             | 12,230             | 13,248                | 13,248               | 12,230                 | 12,842                    | 13,484                    |
| Licences and permits                            | 25,665             | 17,837             | 14,737             | 14,200             | 14,200             | 8,784                 | 8,784                | 7,420                  | 7,791                     | 8,181                     |
| Agency services                                 | 88,345             | 96,122             | 105,017            | 97,000             | 97,000             | 102,963               | 102,963              | 97,000                 | 101,850                   | 106,943                   |
| Transfers recognised - operational              | 19,840,224         | 12,597,889         | 20,822,137         | 13,617,000         | 13,617,000         | 13,617,000            | 13,617,000           | 15,906,000             | 15,167,834                | 16,266,348                |
| Other revenue                                   | 214,251            | 943,914            | 2,090,155          | 919,356            | 3,122,493          | 3,125,437             | 3,125,437            | 1,119,356              | 1,220,400                 | 1,321,474                 |
| Gains on disposal of PPE                        | 36,484             | -                  | -                  | -                  | -                  | -                     | -                    | -                      | -                         | -                         |
| Total Revenue (excluding capital transfers and  | 35,158,026         | 31,726,857         | 41,900,018         | 35,076,611         | 37,279,748         | 37,441,020            | 37,441,020           | 39,803,084             | 43,181,554                | 48,172,270                |
| contributions)                                  |                    |                    |                    |                    |                    |                       |                      |                        |                           |                           |