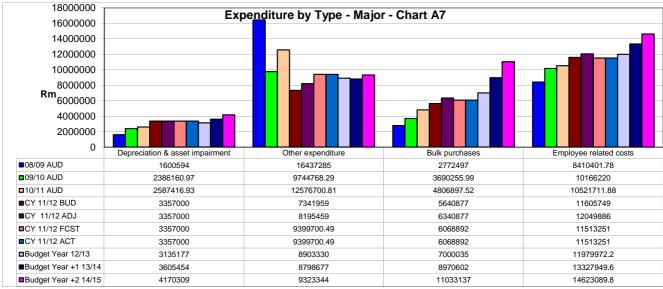

Other expenditure               | 16,437,285         | 9,744,768          | 12,576,701         | 7,341,959          | 8,195,459          | 9,399,700             | 9,399,700         | 8,903,330              | 8,798,676                 | 9,323,342                 |
| Loss on disposal of PPE         | 1,135              | 3,100              | 15,944             | 2,000              | 2,000              | 2,000                 | 2,000             | 2,000                  | 2,100                     | 2,205                     |
| Total Expenditure               | 35,253,877         | 34,681,244         | 40,342,419         | 38,002,611         | 40,205,748         | 40,367,021            | 40,367,021        | 41,103,084             | 45,781,554                | 51,372,268                |









The budgeted allocation for employee related costs for the 2012/13 financial year totals R11,9 million, which equals 29.15 per cent of the total operating expenditure. No salary negotiations have been initiated as yet. Considering the latest increase of 6.08% from the start of the 2011/12 budget year, an increase of 7% has been budgeted for. An annual increase of 10 per cent has been included in the two outer years of the MTREF.

It should be noted that the total financial implication could not be determined as the applicable municipal wage curve (representing equal pay for equal work at all municipalities in South Africa) has not been finalised. The cost associated with the remuneration of councillors is determined by the Minister of Co-operative Governance and Traditional Affairs i