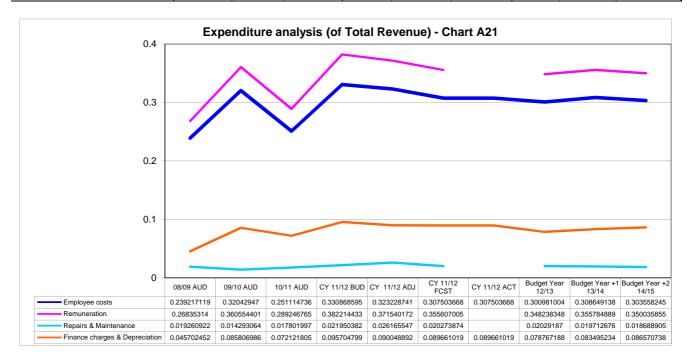

Total operating expenditure for the 2012/13 financial year has been appropriated at R41 103 million and translates into a budgeted loss of R1,3 million. When compared to the 2011/12 Adjustments Budget, operational expenditure has grown by 2.23 per cent in the 2012/13 budget and by 13.87 and 12.21 per cent for each of the respective outer years of the MTREF. The deficit for the MTREF is caused by depreciation for assets purchased from Government Grants. The value of the assets are already appropriated to the accumulated Surplus.