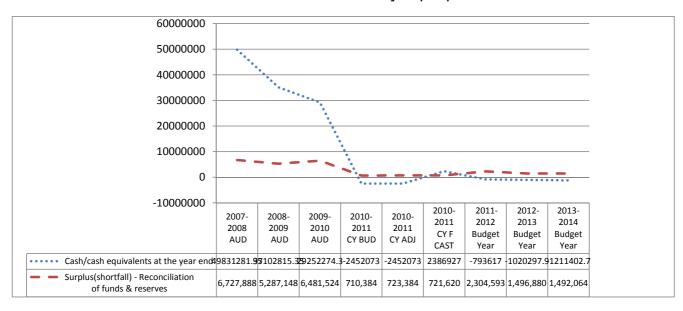

In view of the aforementioned, the following table is a consolidated overview of the proposed 2012/13 Mediumterm Revenue and Expenditure Framework:

Table 1 Consolidated Overview of the 2011/12 MTREF

| Description                   | Adjusted<br>Budget<br>2011/12 | Budget<br>Year<br>2012/13 | Budget<br>Year<br>2013/14 | Budget Year<br>2014/15 |
|-------------------------------|-------------------------------|---------------------------|---------------------------|------------------------|
| Total Operating Revenue       | 37,279,748                    | 39,803,084                | 43,181,554                | 48,172,270             |
| Total Operating Expenditure   | 40,205,748                    | 41,103,084                | 45,781,554                | 51,372,270             |
| Surplus/(Deficit for the year | (2,926,000)                   | (1,300,000)               | (2,600,000)               | (3,200,000)            |
| Total Capital Expenditure     | 7,892,000                     | 9,574,000                 | 10,099,000                | 10,683,000             |