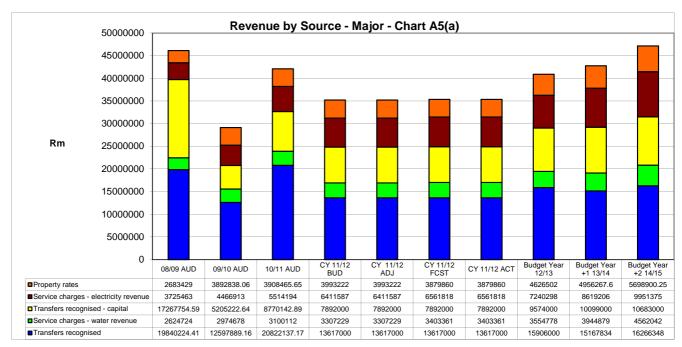

In view of the aforementioned, the following table is a consolidated overview of the proposed 2012/13 Mediumterm Revenue and Expenditure Framework:

Table 1 Consolidated Overview of the 2011/12 MTREF

| Description                   | Adjusted<br>Budget<br>2011/12 | Budget<br>Year<br>2012/13 | Budget<br>Year<br>2013/14 | Budget Year<br>2014/15 |
|-------------------------------|-------------------------------|---------------------------|---------------------------|------------------------|
| Total Operating Revenue       | 37,279,748                    | 39,803,084                | 43,181,554                | 48,172,270             |
| Total Operating Expenditure   | 40,205,748                    | 41,103,084                | 45,781,554                | 51,372,270             |
| Surplus/(Deficit for the year | (2,926,000)                   | (1,300,000)               | (2,600,000)               | (3,200,000)            |
| Total Capital Expenditure     | 7,892,000                     | 9,574,000                 | 10,099,000                | 10,683,000             |

Total operating revenue has increased by 6.77 per cent or R2,523 million for the 2012/13 financial year when compared to the 2011/12 Adjustments Budget. For the two outer years, operational revenue will increase by 8.49 and 11.56 per cent respectively, equating to a total revenue growth of R10,8 million over the MTREF when compared to the 2011/12 financial year.

Table 2 Summary of revenue classified by main revenue source

| Description                                     | 2008/09            | 2009/10            | 2010/11            |                    | Current Ye         | ear 2011/12           |                      | 2012/13 M              | edium Term R              | evenue &                  |
|-------------------------------------------------|--------------------|--------------------|--------------------|--------------------|--------------------|-----------------------|----------------------|------------------------|---------------------------|---------------------------|
| R                                               | Audited<br>Outcome | Audited<br>Outcome | Audited<br>Outcome | Original<br>Budget | Adjusted<br>Budget | Full Year<br>Forecast | Pre-audit<br>outcome | Budget Year<br>2012/13 | Budget Year<br>+1 2013/14 | Budget Year<br>+2 2014/15 |
| Revenue By Source                               |                    |                    |                    |                    |                    |                       |                      |                        |                           |                           |
| Property rates                                  | 2,683,429          | 3,892,838          | 3,908,466          | 3,993,222          | 3,993,222          | 3,879,860             | 3,879,860            | 4,626,502              | 5,548,511                 | 5,937,763                 |
| Property rates - penalties & collection charges | -                  | 204,870            | 248,377            | 190,000            | 190,000            | 190,000               | 190,000              | 190,000                | 199,500                   | 209,475                   |
| Service charges - electricity revenue           | 3,725,463          | 4,466,913          | 5,514,194          | 6,411,587          | 6,411,587          | 6,561,818             | 6,561,818            | 7,240,298              | 8,619,206                 | 9,951,375                 |
| Service charges - water revenue                 | 2,624,724          | 2,974,678          | 3,100,112          | 3,307,229          | 3,307,229          | 3,403,361             | 3,403,361            | 3,554,778              | 4,383,465                 | 5,198,143                 |
| Service charges - sanitation revenue            | 3,809,413          | 1,847,552          | 1,924,834          | 2,064,882          | 2,064,882          | 2,038,986             | 2,038,986            | 2,289,697              | 2,585,211                 | 3,105,596                 |
| Service charges - refuse revenue                | -                  | 2,470,537          | 2,584,520          | 2,739,875          | 2,739,875          | 2,860,401             | 2,860,401            | 3,048,829              | 3,538,496                 | 4,167,218                 |
| Service charges - other                         |                    |                    |                    |                    |                    |                       |                      |                        |                           |                           |
| Rental of facilities and equipment              | 421,400            | 446,335            | 448,165            | 409,730            | 409,730            | 421,308               | 421,308              | 410,674                | 431,133                   | 452,689                   |
| Interest earned - external investments          | 1,667,689          | 1,743,469          | 1,115,642          | 1,297,000          | 1,297,000          | 1,214,554             | 1,214,554            | 1,297,000              | 1,361,850                 | 1,429,943                 |
| Interest earned - outstanding debtors           | 7,086              | 4,713              | 4,009              | 3,300              | 3,300              | 3,300                 | 3,300                | 3,300                  | 3,465                     | 3,638                     |
| Dividends received                              |                    |                    |                    |                    |                    |                       |                      |                        |                           |                           |
| Fines                                           | 13,853             | 19,189             | 19,652             | 12,230             | 12,230             | 13,248                | 13,248               | 12,230                 | 12,842                    | 13,484                    |
| Licences and permits                            | 25,665             | 17,837             | 14,737             | 14,200             | 14,200             | 8,784                 | 8,784                | 7,420                  | 7,791                     | 8,181                     |
| Agency services                                 | 88,345             | 96,122             | 105,017            | 97,000             | 97,000             | 102,963               | 102,963              | 97,000                 | 101,850                   | 106,943                   |
| Transfers recognised - operational              | 19,840,224         | 12,597,889         | 20,822,137         | 13,617,000         | 13,617,000         | 13,617,000            | 13,617,000           | 15,906,000             | 15,167,834                | 16,266,348                |
| Other revenue                                   | 214,251            | 943,914            | 2,090,155          | 919,356            | 3,122,493          | 3,125,437             | 3,125,437            | 1,119,356              | 1,220,400                 | 1,321,474                 |
| Gains on disposal of PPE                        | 36,484             | -                  | -                  | -                  | -                  | -                     | -                    | -                      | -                         | -                         |
| Total Revenue (excluding capital transfers and  | 35,158,026         | 31,726,857         | 41,900,018         | 35,076,611         | 37,279,748         | 37,441,020            | 37,441,020           | 39,803,084             | 43,181,554                | 48,172,270                |
| contributions)                                  |                    |                    |                    |                    |                    |                       |                      |                        |                           |                           |