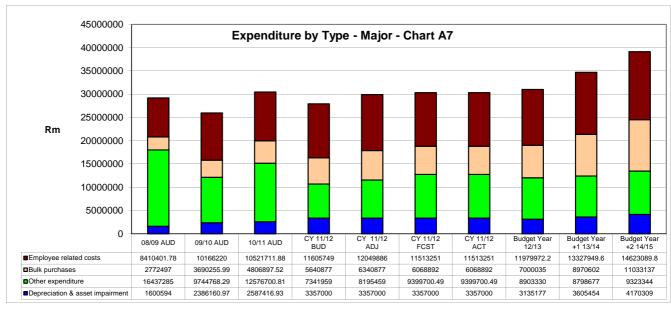

Total operating expenditure for the 2012/13 financial year has been appropriated at R41 103 million and translates into a budgeted loss of R1,3 million. When compared to the 2011/12 Adjustments Budget, operational expenditure has grown by 2.23 per cent in the 2012/13 budget and by 13.87 and 12.21 per cent for each of the respective outer years of the MTREF. The deficit for the MTREF is caused by depreciation for assets purchased from Government Grants. The value of the assets are already appropriated to the accumulated Surplus.