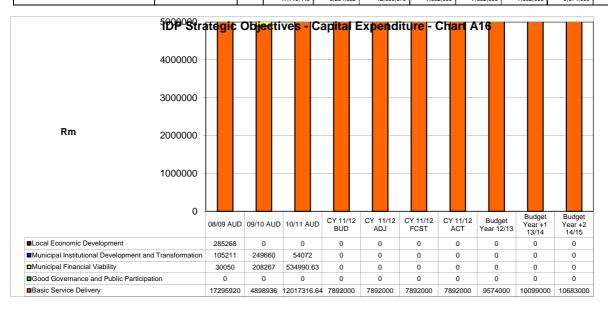

The capital budget constitutes the Municipal Infrastructure Grant allocated in the Division of Revenue Bill and the projects align with the Integrated Development Plan.