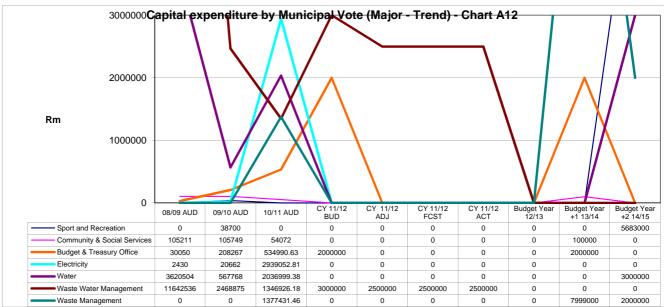

The capital budget constitutes the Municipal Infrastructure Grant allocated in the Division of Revenue Bill and the projects align with the Integrated Development Plan.