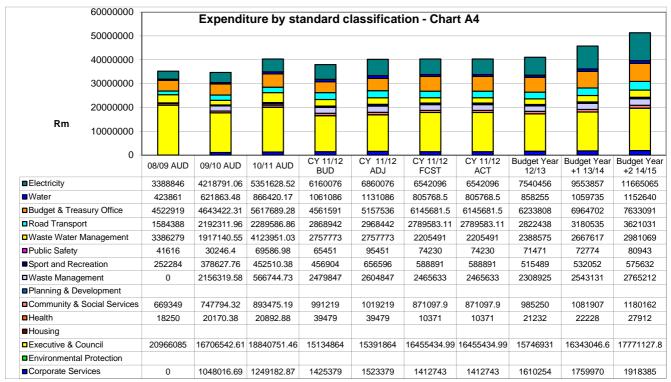

In view of the aforementioned, the following table is a consolidated overview of the proposed 2012/13 Mediumterm Revenue and Expenditure Framework:

Table 1 Consolidated Overview of the 2011/12 MTREF

| Description                   | Adjusted<br>Budget<br>2011/12 | Budget<br>Year<br>2012/13 | Budget<br>Year<br>2013/14 | Budget Year<br>2014/15 |
|-------------------------------|-------------------------------|---------------------------|---------------------------|------------------------|
| Total Operating Revenue       | 37,279,748                    | 39,803,084                | 43,181,554                | 48,172,270             |
| Total Operating Expenditure   | 40,205,748                    | 41,103,084                | 45,781,554                | 51,372,270             |
| Surplus/(Deficit for the year | (2,926,000)                   | (1,300,000)               | (2,600,000)               | (3,200,000)            |
| Total Capital Expenditure     | 7,892,000                     | 9,574,000                 | 10,099,000                | 10,683,000             |

Total operating revenue has increased by 6.77 per cent or R2,523 million for the 2012/13 financial year when compared to the 2011/12 Adjustments Budget. For the two outer years, operational revenue will increase by 8.49 and 11.56 per cent respectively, equating to a total revenue growth of R10,8 million over the MTREF when compared to the 2011/12 financial year.

Total operating expenditure for the 2012/13 financial year has been appropriated at R41 103 million and translates into a budgeted loss of R1,3 million. When compared to the 2011/12 Adjustments Budget, operational expenditure has grown by 2.23 per cent in the 2012/13 budget and by 13.87 and 12.21 per cent for each of the respective outer years of the MTREF. The deficit for the MTREF is caused by depreciation for assets purchased from Government Grants. The value of the assets are already appropriated to the accumulated Surplus.