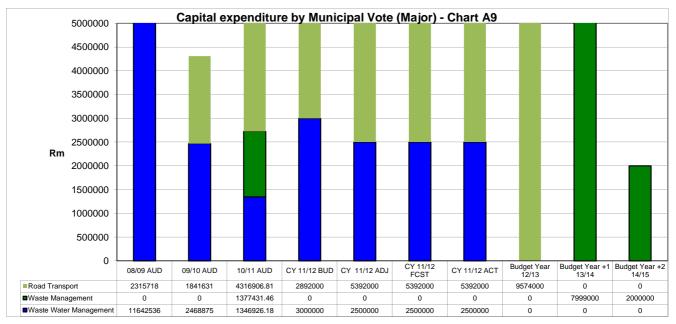

In view of the aforementioned, the following table is a consolidated overview of the proposed 2012/13 Mediumterm Revenue and Expenditure Framework:

Table 1 Consolidated Overview of the 2011/12 MTREF

| Description                   | Adjusted<br>Budget<br>2011/12 | Budget<br>Year<br>2012/13 | Budget<br>Year<br>2013/14 | Budget Year<br>2014/15 |
|-------------------------------|-------------------------------|---------------------------|---------------------------|------------------------|
| Total Operating Revenue       | 37,279,748                    | 39,803,084                | 43,181,554                | 48,172,270             |
| Total Operating Expenditure   | 40,205,748                    | 41,103,084                | 45,781,554                | 51,372,270             |
| Surplus/(Deficit for the year | (2,926,000)                   | (1,300,000)               | (2,600,000)               | (3,200,000)            |
| Total Capital Expenditure     | 7,892,000                     | 9,574,000                 | 10,099,000                | 10,683,000             |

The capital budget constitutes the Municipal Infrastructure Grant allocated in the Division of Revenue Bill and the projects align with the Integrated Development Plan.