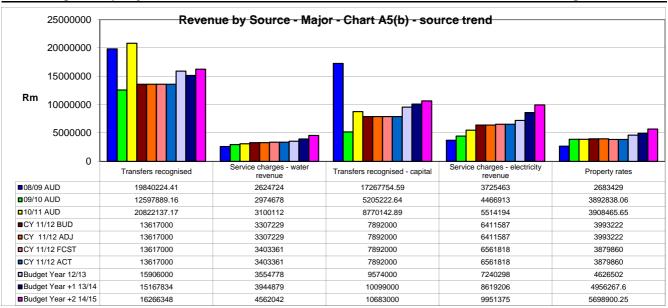

Table 2 Summary of revenue classified by main revenue source

| Description                                     | 2008/09            | 2009/10            | 2010/11            |                    | Current Ye         | ear 2011/12           |                      | 2012/13 M              | edium Term R              | evenue &                  |
|-------------------------------------------------|--------------------|--------------------|--------------------|--------------------|--------------------|-----------------------|----------------------|------------------------|---------------------------|---------------------------|
| R                                               | Audited<br>Outcome | Audited<br>Outcome | Audited<br>Outcome | Original<br>Budget | Adjusted<br>Budget | Full Year<br>Forecast | Pre-audit<br>outcome | Budget Year<br>2012/13 | Budget Year<br>+1 2013/14 | Budget Year<br>+2 2014/15 |
| Revenue By Source                               |                    |                    |                    |                    |                    |                       |                      |                        |                           |                           |
| Property rates                                  | 2,683,429          | 3,892,838          | 3,908,466          | 3,993,222          | 3,993,222          | 3,879,860             | 3,879,860            | 4,626,502              | 5,548,511                 | 5,937,763                 |
| Property rates - penalties & collection charges | -                  | 204,870            | 248,377            | 190,000            | 190,000            | 190,000               | 190,000              | 190,000                | 199,500                   | 209,475                   |
| Service charges - electricity revenue           | 3,725,463          | 4,466,913          | 5,514,194          | 6,411,587          | 6,411,587          | 6,561,818             | 6,561,818            | 7,240,298              | 8,619,206                 | 9,951,375                 |
| Service charges - water revenue                 | 2,624,724          | 2,974,678          | 3,100,112          | 3,307,229          | 3,307,229          | 3,403,361             | 3,403,361            | 3,554,778              | 4,383,465                 | 5,198,143                 |
| Service charges - sanitation revenue            | 3,809,413          | 1,847,552          | 1,924,834          | 2,064,882          | 2,064,882          | 2,038,986             | 2,038,986            | 2,289,697              | 2,585,211                 | 3,105,596                 |
| Service charges - refuse revenue                | -                  | 2,470,537          | 2,584,520          | 2,739,875          | 2,739,875          | 2,860,401             | 2,860,401            | 3,048,829              | 3,538,496                 | 4,167,218                 |
| Service charges - other                         |                    |                    |                    |                    |                    |                       |                      |                        |                           |                           |
| Rental of facilities and equipment              | 421,400            | 446,335            | 448,165            | 409,730            | 409,730            | 421,308               | 421,308              | 410,674                | 431,133                   | 452,689                   |
| Interest earned - external investments          | 1,667,689          | 1,743,469          | 1,115,642          | 1,297,000          | 1,297,000          | 1,214,554             | 1,214,554            | 1,297,000              | 1,361,850                 | 1,429,943                 |
| Interest earned - outstanding debtors           | 7,086              | 4,713              | 4,009              | 3,300              | 3,300              | 3,300                 | 3,300                | 3,300                  | 3,465                     | 3,638                     |
| Dividends received                              |                    |                    |                    |                    |                    |                       |                      |                        |                           |                           |
| Fines                                           | 13,853             | 19,189             | 19,652             | 12,230             | 12,230             | 13,248                | 13,248               | 12,230                 | 12,842                    | 13,484                    |
| Licences and permits                            | 25,665             | 17,837             | 14,737             | 14,200             | 14,200             | 8,784                 | 8,784                | 7,420                  | 7,791                     | 8,181                     |
| Agency services                                 | 88,345             | 96,122             | 105,017            | 97,000             | 97,000             | 102,963               | 102,963              | 97,000                 | 101,850                   | 106,943                   |
| Transfers recognised - operational              | 19,840,224         | 12,597,889         | 20,822,137         | 13,617,000         | 13,617,000         | 13,617,000            | 13,617,000           | 15,906,000             | 15,167,834                | 16,266,348                |
| Other revenue                                   | 214,251            | 943,914            | 2,090,155          | 919,356            | 3,122,493          | 3,125,437             | 3,125,437            | 1,119,356              | 1,220,400                 | 1,321,474                 |
| Gains on disposal of PPE                        | 36,484             | -                  | -                  | -                  | -                  | -                     | -                    | -                      | -                         | -                         |
| Total Revenue (excluding capital transfers and  | 35,158,026         | 31,726,857         | 41,900,018         | 35,076,611         | 37,279,748         | 37,441,020            | 37,441,020           | 39,803,084             | 43,181,554                | 48,172,270                |
| contributions)                                  |                    |                    |                    |                    |                    |                       |                      |                        |                           |                           |