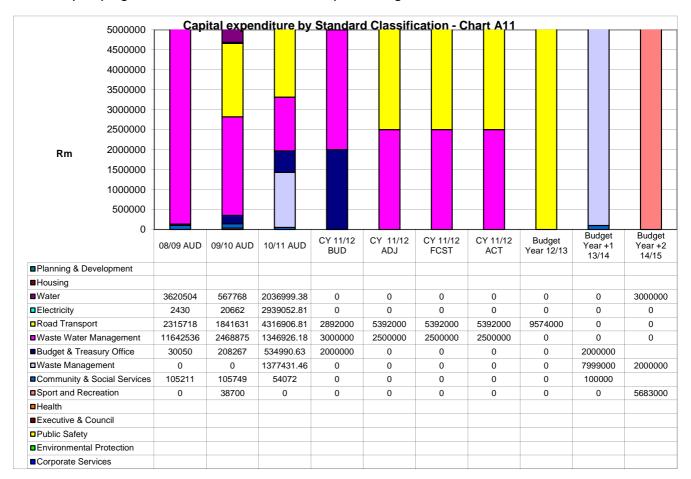

In view of the aforementioned, the following table is a consolidated overview of the proposed 2012/13 Mediumterm Revenue and Expenditure Framework:

Table 1 Consolidated Overview of the 2011/12 MTREF

| Description                   | Adjusted<br>Budget<br>2011/12 | Budget<br>Year<br>2012/13 | Budget<br>Year<br>2013/14 | Budget Year<br>2014/15 |
|-------------------------------|-------------------------------|---------------------------|---------------------------|------------------------|
| Total Operating Revenue       | 37,279,748                    | 39,803,084                | 43,181,554                | 48,172,270             |
| Total Operating Expenditure   | 40,205,748                    | 41,103,084                | 45,781,554                | 51,372,270             |
| Surplus/(Deficit for the year | (2,926,000)                   | (1,300,000)               | (2,600,000)               | (3,200,000)            |
| Total Capital Expenditure     | 7,892,000                     | 9,574,000                 | 10,099,000                | 10,683,000             |

The capital budget constitutes the Municipal Infrastructure Grant allocated in the Division of Revenue Bill and the projects align with the Integrated Development Plan.