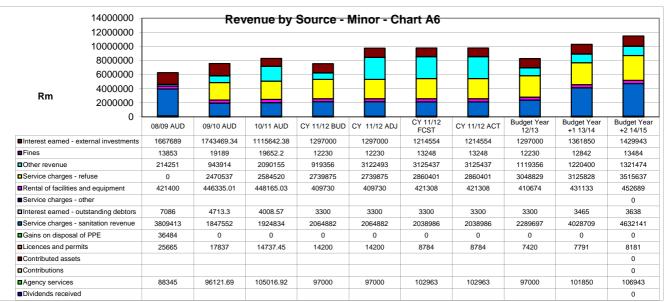

Table 2 Summary of revenue classified by main revenue source

| Description                                     | 2008/09            | 2009/10            | 2010/11            |                    | Current Ye         | ear 2011/12           |                      | 2012/13 M              | edium Term R              | evenue &                  |
|-------------------------------------------------|--------------------|--------------------|--------------------|--------------------|--------------------|-----------------------|----------------------|------------------------|---------------------------|---------------------------|
| R                                               | Audited<br>Outcome | Audited<br>Outcome | Audited<br>Outcome | Original<br>Budget | Adjusted<br>Budget | Full Year<br>Forecast | Pre-audit<br>outcome | Budget Year<br>2012/13 | Budget Year<br>+1 2013/14 | Budget Year<br>+2 2014/15 |
| Revenue By Source                               |                    |                    |                    |                    |                    |                       |                      |                        |                           |                           |
| Property rates                                  | 2,683,429          | 3,892,838          | 3,908,466          | 3,993,222          | 3,993,222          | 3,879,860             | 3,879,860            | 4,626,502              | 5,548,511                 | 5,937,763                 |
| Property rates - penalties & collection charges | -                  | 204,870            | 248,377            | 190,000            | 190,000            | 190,000               | 190,000              | 190,000                | 199,500                   | 209,475                   |
| Service charges - electricity revenue           | 3,725,463          | 4,466,913          | 5,514,194          | 6,411,587          | 6,411,587          | 6,561,818             | 6,561,818            | 7,240,298              | 8,619,206                 | 9,951,375                 |
| Service charges - water revenue                 | 2,624,724          | 2,974,678          | 3,100,112          | 3,307,229          | 3,307,229          | 3,403,361             | 3,403,361            | 3,554,778              | 4,383,465                 | 5,198,143                 |
| Service charges - sanitation revenue            | 3,809,413          | 1,847,552          | 1,924,834          | 2,064,882          | 2,064,882          | 2,038,986             | 2,038,986            | 2,289,697              | 2,585,211                 | 3,105,596                 |
| Service charges - refuse revenue                | -                  | 2,470,537          | 2,584,520          | 2,739,875          | 2,739,875          | 2,860,401             | 2,860,401            | 3,048,829              | 3,538,496                 | 4,167,218                 |
| Service charges - other                         |                    |                    |                    |                    |                    |                       |                      |                        |                           |                           |
| Rental of facilities and equipment              | 421,400            | 446,335            | 448,165            | 409,730            | 409,730            | 421,308               | 421,308              | 410,674                | 431,133                   | 452,689                   |
| Interest earned - external investments          | 1,667,689          | 1,743,469          | 1,115,642          | 1,297,000          | 1,297,000          | 1,214,554             | 1,214,554            | 1,297,000              | 1,361,850                 | 1,429,943                 |
| Interest earned - outstanding debtors           | 7,086              | 4,713              | 4,009              | 3,300              | 3,300              | 3,300                 | 3,300                | 3,300                  | 3,465                     | 3,638                     |
| Dividends received                              |                    |                    |                    |                    |                    |                       |                      |                        |                           |                           |
| Fines                                           | 13,853             | 19,189             | 19,652             | 12,230             | 12,230             | 13,248                | 13,248               | 12,230                 | 12,842                    | 13,484                    |
| Licences and permits                            | 25,665             | 17,837             | 14,737             | 14,200             | 14,200             | 8,784                 | 8,784                | 7,420                  | 7,791                     | 8,181                     |
| Agency services                                 | 88,345             | 96,122             | 105,017            | 97,000             | 97,000             | 102,963               | 102,963              | 97,000                 | 101,850                   | 106,943                   |
| Transfers recognised - operational              | 19,840,224         | 12,597,889         | 20,822,137         | 13,617,000         | 13,617,000         | 13,617,000            | 13,617,000           | 15,906,000             | 15,167,834                | 16,266,348                |
| Other revenue                                   | 214,251            | 943,914            | 2,090,155          | 919,356            | 3,122,493          | 3,125,437             | 3,125,437            | 1,119,356              | 1,220,400                 | 1,321,474                 |
| Gains on disposal of PPE                        | 36,484             | -                  | -                  | -                  | -                  | -                     | -                    | -                      | -                         | -                         |
| Total Revenue (excluding capital transfers and  | 35,158,026         | 31,726,857         | 41,900,018         | 35,076,611         | 37,279,748         | 37,441,020            | 37,441,020           | 39,803,084             | 43,181,554                | 48,172,270                |
| contributions)                                  |                    |                    |                    |                    |                    |                       |                      |                        |                           |                           |