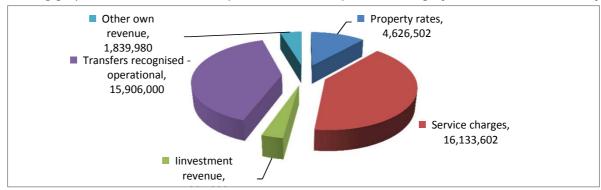

Table 2 Summary of revenue classified by main revenue source

| Description                                     | 2008/09            | 2009/10            | 2010/11            |                    | Current Ye         | ear 2011/12           |                      | 2012/13 M              | edium Term R              | evenue &                  |
|-------------------------------------------------|--------------------|--------------------|--------------------|--------------------|--------------------|-----------------------|----------------------|------------------------|---------------------------|---------------------------|
| R                                               | Audited<br>Outcome | Audited<br>Outcome | Audited<br>Outcome | Original<br>Budget | Adjusted<br>Budget | Full Year<br>Forecast | Pre-audit<br>outcome | Budget Year<br>2012/13 | Budget Year<br>+1 2013/14 | Budget Year<br>+2 2014/15 |
| Revenue By Source                               |                    |                    |                    |                    |                    |                       |                      |                        |                           |                           |
| Property rates                                  | 2,683,429          | 3,892,838          | 3,908,466          | 3,993,222          | 3,993,222          | 3,879,860             | 3,879,860            | 4,626,502              | 5,548,511                 | 5,937,763                 |
| Property rates - penalties & collection charges | -                  | 204,870            | 248,377            | 190,000            | 190,000            | 190,000               | 190,000              | 190,000                | 199,500                   | 209,475                   |
| Service charges - electricity revenue           | 3,725,463          | 4,466,913          | 5,514,194          | 6,411,587          | 6,411,587          | 6,561,818             | 6,561,818            | 7,240,298              | 8,619,206                 | 9,951,375                 |
| Service charges - water revenue                 | 2,624,724          | 2,974,678          | 3,100,112          | 3,307,229          | 3,307,229          | 3,403,361             | 3,403,361            | 3,554,778              | 4,383,465                 | 5,198,143                 |
| Service charges - sanitation revenue            | 3,809,413          | 1,847,552          | 1,924,834          | 2,064,882          | 2,064,882          | 2,038,986             | 2,038,986            | 2,289,697              | 2,585,211                 | 3,105,596                 |
| Service charges - refuse revenue                | -                  | 2,470,537          | 2,584,520          | 2,739,875          | 2,739,875          | 2,860,401             | 2,860,401            | 3,048,829              | 3,538,496                 | 4,167,218                 |
| Service charges - other                         |                    |                    |                    |                    |                    |                       |                      |                        |                           |                           |
| Rental of facilities and equipment              | 421,400            | 446,335            | 448,165            | 409,730            | 409,730            | 421,308               | 421,308              | 410,674                | 431,133                   | 452,689                   |
| Interest earned - external investments          | 1,667,689          | 1,743,469          | 1,115,642          | 1,297,000          | 1,297,000          | 1,214,554             | 1,214,554            | 1,297,000              | 1,361,850                 | 1,429,943                 |
| Interest earned - outstanding debtors           | 7,086              | 4,713              | 4,009              | 3,300              | 3,300              | 3,300                 | 3,300                | 3,300                  | 3,465                     | 3,638                     |
| Dividends received                              |                    |                    |                    |                    |                    |                       |                      |                        |                           |                           |
| Fines                                           | 13,853             | 19,189             | 19,652             | 12,230             | 12,230             | 13,248                | 13,248               | 12,230                 | 12,842                    | 13,484                    |
| Licences and permits                            | 25,665             | 17,837             | 14,737             | 14,200             | 14,200             | 8,784                 | 8,784                | 7,420                  | 7,791                     | 8,181                     |
| Agency services                                 | 88,345             | 96,122             | 105,017            | 97,000             | 97,000             | 102,963               | 102,963              | 97,000                 | 101,850                   | 106,943                   |
| Transfers recognised - operational              | 19,840,224         | 12,597,889         | 20,822,137         | 13,617,000         | 13,617,000         | 13,617,000            | 13,617,000           | 15,906,000             | 15,167,834                | 16,266,348                |
| Other revenue                                   | 214,251            | 943,914            | 2,090,155          | 919,356            | 3,122,493          | 3,125,437             | 3,125,437            | 1,119,356              | 1,220,400                 | 1,321,474                 |
| Gains on disposal of PPE                        | 36,484             | -                  | -                  | -                  | -                  | -                     | -                    | -                      | -                         | -                         |
| Total Revenue (excluding capital transfers and  | 35,158,026         | 31,726,857         | 41,900,018         | 35,076,611         | 37,279,748         | 37,441,020            | 37,441,020           | 39,803,084             | 43,181,554                | 48,172,270                |
| contributions)                                  |                    |                    |                    |                    |                    |                       |                      |                        |                           |                           |