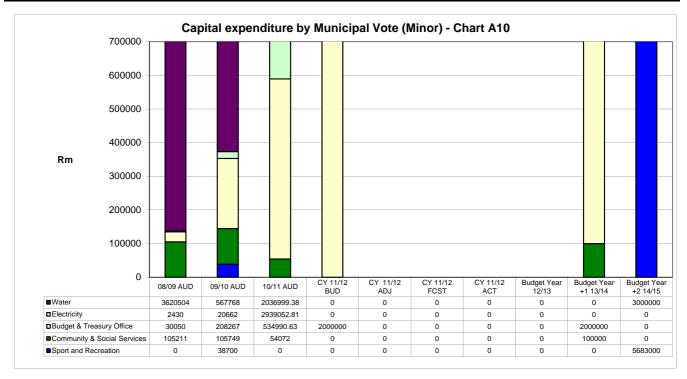

The capital budget constitutes the Municipal Infrastructure Grant allocated in the Division of Revenue Bill and the projects align with the Integrated Development Plan.