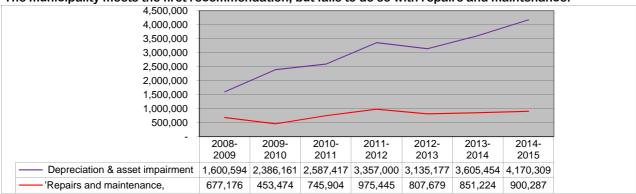

The main challenges experienced during the compilation of the 2012/13 MTREF can be summarised as follows:

The ongoing difficulties in the national and local economy;

Aging and poorly maintained water, roads and electricity infrastructure;