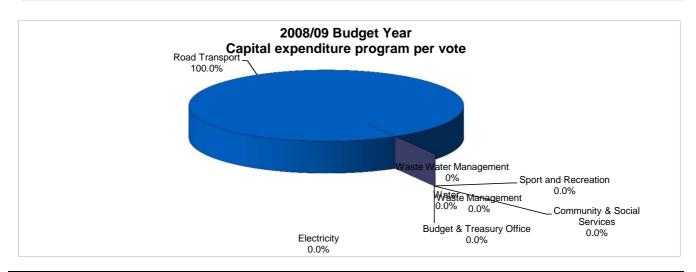

The capital budget constitutes the Municipal Infrastructure Grant allocated in the Division of Revenue Bill and the projects align with the Integrated Development Plan.