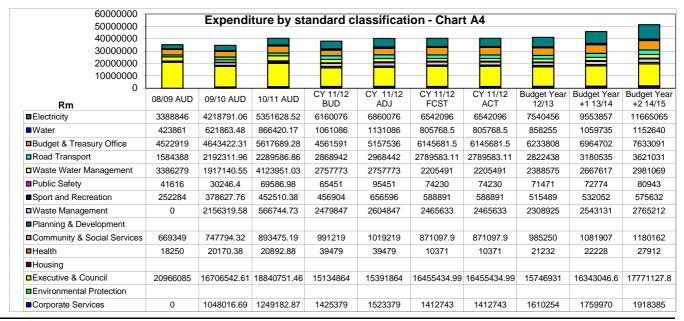

In view of the aforementioned, the following table is a consolidated overview of the proposed 2012/13 Mediumterm Revenue and Expenditure Framework:

Table 1 Consolidated Overview of the 2011/12 MTREF

| Description                   | Adjusted<br>Budget<br>2011/12 | Budget<br>Year<br>2012/13 | Budget<br>Year<br>2013/14 | Budget Year<br>2014/15 |
|-------------------------------|-------------------------------|---------------------------|---------------------------|------------------------|
| Total Operating Revenue       | 37,279,748                    | 39,803,084                | 43,181,554                | 48,172,270             |
| Total Operating Expenditure   | 40,205,748                    | 41,103,084                | 45,781,554                | 51,372,270             |
| Surplus/(Deficit for the year | (2,926,000)                   | (1,300,000)               | (2,600,000)               | (3,200,000)            |
| Total Capital Expenditure     | 7,892,000                     | 9,574,000                 | 10,099,000                | 10,683,000             |

Total operating revenue has increased by 6.77 per cent or R2,523 million for the 2012/13 financial year when compared to the 2011/12 Adjustments Budget. For the two outer years, operational revenue will increase by 8.49 and 11.56 per cent respectively, equating to a total revenue growth of R10,8 million over the MTREF when compared to the 2011/12 financial year.

Total operating expenditure for the 2012/13 financial year has been appropriated at R41 103 million and translates into a budgeted loss of R1,3 million. When compared to the 2011/12 Adjustments Budget, operational expenditure has grown by 2.23 per cent in the 2012/13 budget and by 13.87 and 12.21 per cent for each of the respective outer years of the MTREF. The deficit for the MTREF is caused by depreciation for assets purchased from Government Grants. The value of the assets are already appropriated to the accumulated Surplus.