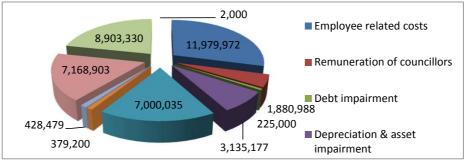

er expenditure               | 16,437,285         | 9,744,768          | 12,576,701         | 7,341,959          | 8,195,459          | 9,399,700             | 9,399,700         | 8,903,330              | 8,798,676                 | 9,323,342                 |
| Loss on disposal of PPE         | 1,135              | 3,100              | 15,944             | 2,000              | 2,000              | 2,000                 | 2,000             | 2,000                  | 2,100                     | 2,205                     |
| Total Expenditure               | 35,253,877         | 34,681,244         | 40,342,419         | 38,002,611         | 40,205,748         | 40,367,021            | 40,367,021        | 41,103,084             | 45,781,554                | 51,372,268                |









The budgeted allocation for employee related costs for the 2012/13 financial year totals R11,9 million, which equals 29.15 per cent of the total operating expenditure. No salary negotiations have been initiated as yet. Considering the latest increase of 6.08% from the start of the 2011/12 budget year, an increase of 7% has been budgeted for. An annual increase of 10 per cent has been included in the two outer years of the MTREF.

It should be noted that the total financial implication could not be determined as the applicable municipal wage curve (representing equal pay for equal work at all municipalities in South Africa) has not been finalised. The cost associated with the remuneration of councillors is determined by the Minister of Co-operative Governance and Traditional Affairs in ac