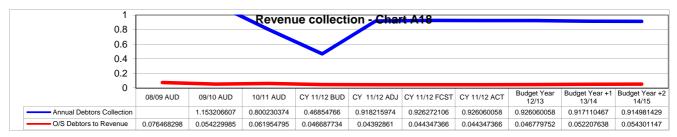

The municipality's revenue strategy is built around the following key components:

National Treasury's guidelines and macroeconomic policy;

Efficient revenue management, which aims to ensure a 95 per cent annual collection rate for property rates and other key service charges;